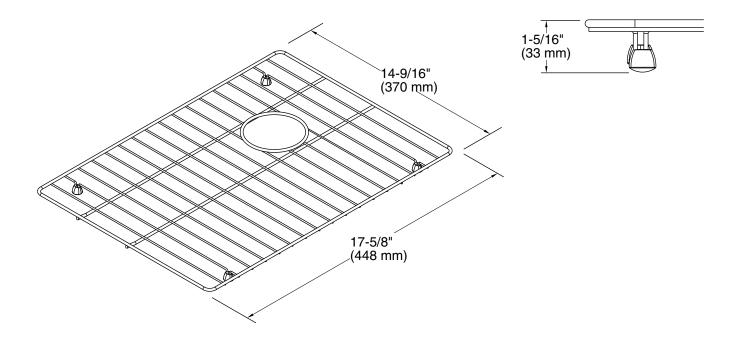

### **Technical Information**

All product dimensions are nominal. Material: Stainless Steel